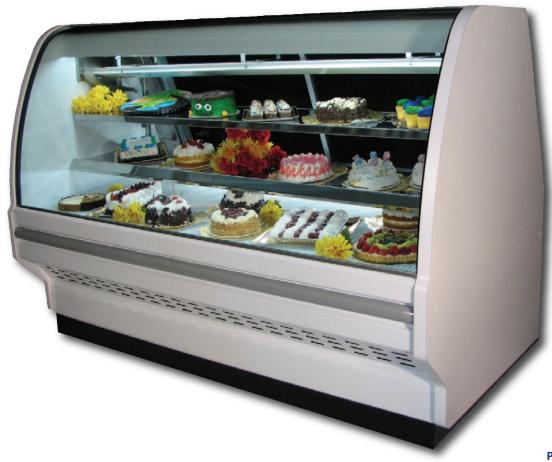

# STANDARD SPECIFICATIONS AND OPTIONAL FEATURES

#### CONSTRUCTION

- UL Classified to ANSI/NSF 7
- Foamed in place CFC free foam
- Heavy gauge steel super structure
- Single duty display
- Endless design allows for continuous line up
- · Drain is included for cleaning
- Extra wide double bend curved glass (enhances product display)

#### **INTERIOR**

- White, black or stainless steel interior ends
- 2 rows of glass shelving
- Epoxy coated main deck shelves
- Air insulated baffle (prevents moisture from dripping into display area)

#### **EXTERIOR**

- Double pane rear removable doors
- Rear door uses the McGlide door system\*\* (for easy access)
- Removable front grille allows for cleaning
- Removable rear grille for easy servicing
- 1 1/2" removable end panels
- 2" Gray front bumper

### **FINISHES**

- Grey finish extrusion on doors and door tracks
- · White, black, and stainless steel front and ends
- Stainless steel mirror trim
- Stainless steel heavy gauge top 13-3/4" W
- Rear of unit is stainless steel brush finish at top
- Bottom rear is white, black or stainless steel aluminum

#### LIGHTING

• 1 row of LED lighting at top of unit