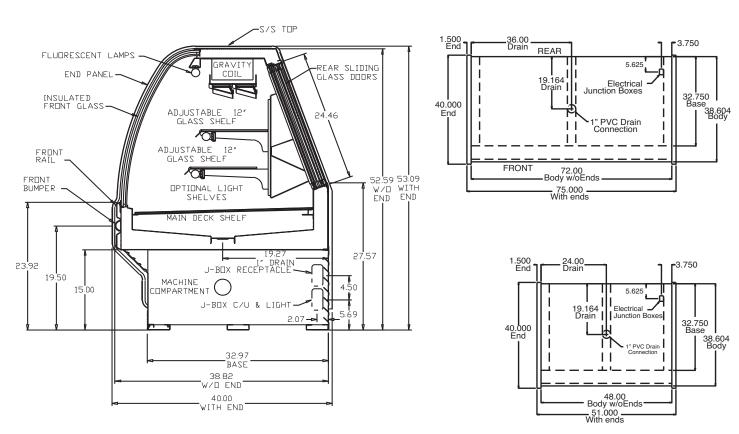

|                  |                |        |       |        |                |             |                | POWER | EST. SHIP |
|------------------|----------------|--------|-------|--------|----------------|-------------|----------------|-------|-----------|
| MODEL NO.        | DESCRIPTION    | LENGTH | DEPTH | HEIGHT | <b>VOLTAGE</b> | <b>AMPS</b> | <b>HP/BTUS</b> | CORD  | WEIGHT    |
| SC-CBS40E-4C-LED | Self-contained | 51.5"  | 40"   | 53"    | 115            | 12.0        | 1/4            | 5-15P | 530       |
| SC-CBS40E-6C-LED | Self-contained | 75.5"  | 40"   | 53"    | 115            | 12.0        | 1/3            | 5-15P | 741       |
| SC-CBS40E-8C-LED | Self-contained | 99.5"  | 40"   | 53"    | 115            | 16.0        | 1/2            | 5-20P | 897       |
| R-CBS40E-4C-LED  | Remote         | 51.5"  | 40"   | 53"    | 115            | 0.8         | 820            | NO    | 497       |
| R-CBS40E-6C-LED  | Remote         | 75.5"  | 40"   | 53"    | 115            | 1.3         | 1230           | NO    | 693       |
| R-CBS40E-8C-LED  | Remote         | 99.5"  | 40"   | 53"    | 115            | 1.6         | 1640           | NO    | 832       |

#### CONSTRUCTION

- UL Classified to ANSI/NSF 7
- Foamed in place CFC free foam
- Heavy gauge steel super structure
- Single duty display
- Endless design allows for continuous line up
- · Drain is included for cleaning
- Extra wide double bend curved glass (enhances product display)

#### **INTERIOR**

- White, black or stainless steel interior ends
- 2 rows of glass shelving
- Epoxy coated main deck shelves
- Air insulated baffle (prevents moisture from dripping into display area)

#### **EXTERIOR**

- Double pane rear removable doors
- Rear door uses the McGlide door system\*\* (for easy access)
- Removable front grille allows for cleaning
- Removable rear grille for easy servicing
- 1 1/2" removable end panels
- 2" Gray front bumper

#### LIGHTING

• 1 row of LED lighting at top of unit

#### **REFRIGERATION**

- Copevapsystem (eliminates need for condensate pan)
- · Gravity coil located at inside top of unit
- Self-contained unit
- Automatic defrost electronically controlled (Self-contained units only)
- Electronically control maintains constant temperatures
- · Remotes available