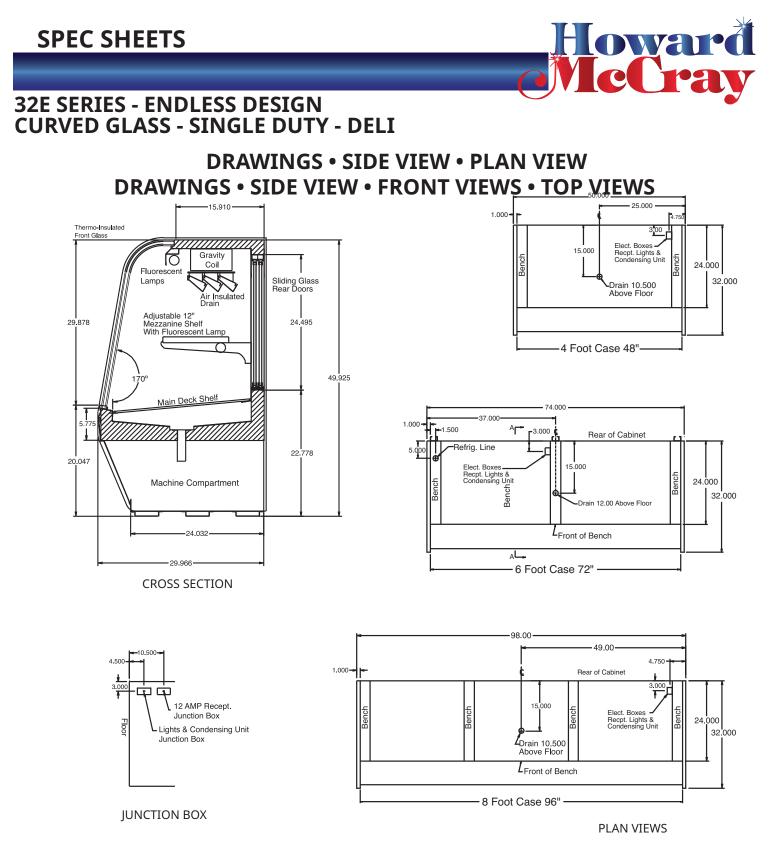

### 32E SERIES - ENDLESS DESIGN CURVED GLASS - SINGLE DUTY - DELI

#### CONSTRUCTION

- UL Classified to ANSI/NSF 7
- Foamed in place CFC free foam
- Thermal insulated curved glass
- Heavy gauge steel super structure
- Single duty display
- Endless design allows for continuous line up
- Drain is included for cleaning

#### INTERIOR

- Stainless steel mirrored upper ends
- Stainless steel heavy gauge lighted mezzanine shelf (1 row)
- White aluminum floor-main deck shelves
- Air insulated baffle (prevents moisture from dripping into display area)

#### EXTERIOR

- Double pane rear removable doors
- Newly designed rear compression door jamb
- Removable front grille allows for cleaning
- Removable rear grille for easy servicing
- 1" removeable end panels
- 1" Front bumper

**TECHNICAL DATA** 

| MODEL NO.                         | SC<br>R                                                             | SC-CDS32E-4C-LED<br>R-CDS32E-4C-LED                                                                                                                                                                                                                                | SC-CDS32E-6C-LED<br>R-CDS32E-6C-LED | SC-CDS32E-8C-LED<br>R-CDS32E-8C-LED |  |  |
|-----------------------------------|---------------------------------------------------------------------|--------------------------------------------------------------------------------------------------------------------------------------------------------------------------------------------------------------------------------------------------------------------|-------------------------------------|-------------------------------------|--|--|
| Length with (2) end               | İs                                                                  | 50"                                                                                                                                                                                                                                                                | 74"                                 | 98"                                 |  |  |
| Length without end                |                                                                     | 48"                                                                                                                                                                                                                                                                | 72"                                 | 96"                                 |  |  |
| Height with ends                  |                                                                     | 50.5"                                                                                                                                                                                                                                                              | 50.5"                               | 50.5"                               |  |  |
| Height without end                | İs                                                                  | 50"                                                                                                                                                                                                                                                                | 50"                                 | 50"                                 |  |  |
| Depth with ends                   |                                                                     | 30.5"                                                                                                                                                                                                                                                              | 30.5"                               | 30.5"                               |  |  |
| Depth without ends                | s                                                                   | 30"                                                                                                                                                                                                                                                                | 30"                                 | 30"                                 |  |  |
| Endless design                    |                                                                     | YES                                                                                                                                                                                                                                                                | YES                                 | YES                                 |  |  |
| (Dimensions are +/- 1/            | /4")                                                                |                                                                                                                                                                                                                                                                    |                                     |                                     |  |  |
| <b>Operating tempera</b>          | ture                                                                | 36°F to 40°F                                                                                                                                                                                                                                                       | 36°F to 40°F                        | 36°F to 40°F                        |  |  |
| <b>Compressor size HP</b>         | <b>S</b> C                                                          | 1/4                                                                                                                                                                                                                                                                | 1/3                                 | 1/2                                 |  |  |
| Defrost per day (24               | hours) Air Defrost                                                  | 1 per day                                                                                                                                                                                                                                                          | 1 per day                           | 1 per day                           |  |  |
| BTU's at +20°F Evap.              | Temp. R                                                             | 1400                                                                                                                                                                                                                                                               | 2100                                | 2800                                |  |  |
| Voltage                           | SC                                                                  | 115                                                                                                                                                                                                                                                                | 115                                 | 115                                 |  |  |
| Amperage                          | SC                                                                  | 12.0                                                                                                                                                                                                                                                               | 12.0                                | 16.0                                |  |  |
| Remote Voltage                    | R                                                                   | 115                                                                                                                                                                                                                                                                | 115                                 | 115                                 |  |  |
| Amperage, lights on               | ly R                                                                | 1.4                                                                                                                                                                                                                                                                | 2.2                                 | 2.8                                 |  |  |
| Cord and plug                     | SC                                                                  | 5-15P                                                                                                                                                                                                                                                              | 5-15P                               | 5-20P                               |  |  |
|                                   | R                                                                   | NO                                                                                                                                                                                                                                                                 | NO                                  | NO                                  |  |  |
| Exterior color                    |                                                                     | W, B, S                                                                                                                                                                                                                                                            | W, B, S                             | W, B, S                             |  |  |
| Interior color                    |                                                                     | W, B, S                                                                                                                                                                                                                                                            | W, B, S                             | W, B, S                             |  |  |
| Floors                            |                                                                     | W, B, S                                                                                                                                                                                                                                                            | W, B, S                             | W, B, S                             |  |  |
| # of top doors                    |                                                                     | 2                                                                                                                                                                                                                                                                  | 2                                   | 4                                   |  |  |
| Door size                         |                                                                     | 20.8" x 23.5"                                                                                                                                                                                                                                                      | 31.3" x 23.5"                       | 20.8" x 23.5"                       |  |  |
| # of coils                        |                                                                     | 1                                                                                                                                                                                                                                                                  | 1                                   | 1                                   |  |  |
| Bottom storage                    |                                                                     | NO                                                                                                                                                                                                                                                                 | NO                                  | NO                                  |  |  |
| Front glass                       |                                                                     | Curved                                                                                                                                                                                                                                                             | Curved                              | Curved                              |  |  |
| # of main deck shel               | ves                                                                 | 2                                                                                                                                                                                                                                                                  | 3                                   | 4                                   |  |  |
| Main deck size                    |                                                                     | 23.625" x 25"                                                                                                                                                                                                                                                      | 23.625" x 25"                       | 23.625" x 25"                       |  |  |
| Cubic capacity                    |                                                                     | 23                                                                                                                                                                                                                                                                 | 34.5                                | 46                                  |  |  |
| Mezzanine shelf (1)               |                                                                     | 47.00" x 12.00"                                                                                                                                                                                                                                                    | 69.25" x 12.00"                     | (2) 47.00" x 12.00"                 |  |  |
| Shipping Info                     |                                                                     |                                                                                                                                                                                                                                                                    |                                     |                                     |  |  |
| Height                            |                                                                     | 55"                                                                                                                                                                                                                                                                | 55"                                 | 55"                                 |  |  |
| Depth                             |                                                                     | 44"                                                                                                                                                                                                                                                                | 44"                                 | 44"                                 |  |  |
| Length                            |                                                                     | 61"                                                                                                                                                                                                                                                                | 87"                                 | 115"                                |  |  |
| Gross weight SC/R                 |                                                                     | 500/460                                                                                                                                                                                                                                                            | 710/660                             | 940/910                             |  |  |
| Cubic feet                        |                                                                     | 85                                                                                                                                                                                                                                                                 | 122                                 | 161                                 |  |  |
| Prefix                            | Suffix                                                              | _                                                                                                                                                                                                                                                                  |                                     |                                     |  |  |
| SC = Self Contained<br>R = Remote | B = Black<br>W = White<br>S = Stainless Steel<br>LED = LED lighting | <ul> <li>Cases are designed to operate at 75 degrees Fahrenheit and 55% relative humidit.</li> <li>Cases are equipped with drains; check your local building codes for connection requirements.</li> <li>Specification subject to change without notice</li> </ul> |                                     |                                     |  |  |