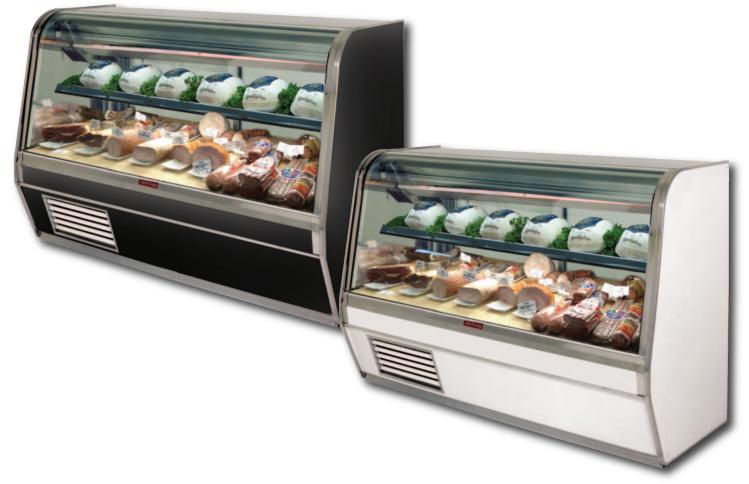

### **32E SERIES - ENDLESS DESIGN CURVED GLASS - SINGLE DUTY - DELI**

| MODEL NO.        | DESCRIPTION    | LENGTH | DEPTH | HEIGHT | VOLTAGE | AMPS | HP/BTUS | POWER<br>CORD | EST. SHIP<br>WEIGHT |
|------------------|----------------|--------|-------|--------|---------|------|---------|---------------|---------------------|
| SC-CDS32E-4C-LED | Self Contained | 50"    | 30.5" | 50.5"  | 115     | 12.0 | 1/4     | 5-15P         | 500                 |
| SC-CDS32E-6C-LED | Self Contained | 74"    | 30.5" | 50.5"  | 115     | 12.0 | 1/3     | 5-15P         | 710                 |
| SC-CDS32E-8C-LED | Self Contained | 98"    | 30.5" | 50.5"  | 115     | 16.0 | 1/2     | 5-20P         | 940                 |
| R-CDS32E-4C-LED  | Remote         | 50"    | 30.5" | 50.5"  | 115     | 1.4  | 1400    | NO            | 460                 |
| R-CDS32E-6C-LED  | Remote         | 74"    | 30.5" | 50.5"  | 115     | 2.2  | 2100    | NO            | 660                 |
| R-CDS32E-8C-LED  | Remote         | 98"    | 30.5" | 50.5"  | 115     | 2.8  | 2800    | NO            | 910                 |

MODEL NUMBER PREFIX - SC = Self Contained R = Remote MODEL NUMBER SUFFIX - W = White B = Black S = Stainless Steel LED = LED lighting

Cases are designed to operate at 75 degrees Fahrenheit and 55% relative humidity
Cases are equipped with drains; check your local building codes for connection requirements.

#### FINISHES

- White, black, and stainless steel front and ends
- Stainless steel mirror trim
- Stainless steel heavy gauge top 16" W
- Rear of unit is stainless steel brush finish at top
- Bottom rear is designer white or glossy black